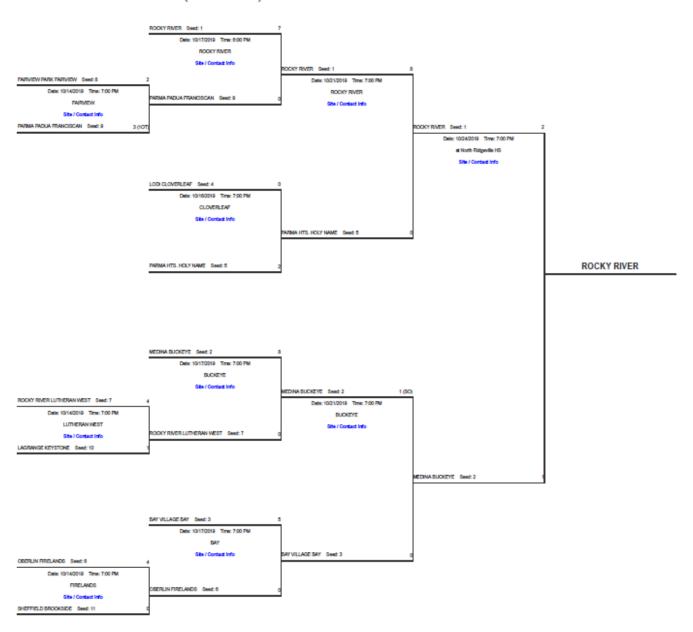

## Playoffs (Varsity)

| 17. 10/17 WED | Sectional Final – (H) Padua W 7-0                     |
|---------------|-------------------------------------------------------|
| 18. 10/21 MON | District Semi-Final – (H) Holy Name W 8-0             |
| 19. 10/24 THR | District Final – (H) Buckeye*** W 2-1                 |
| 20. 10/29 TUE | Regional Semi-Final – (A) Mansfield Madison**** L 0-3 |

# 2019 DII Regional Semi-Finalist 2019 DII Elyria District Champions **2019 DII Sectional Champions 2019 Great Lakes Conference Champions**

Home Games are played at Rocky River High School Stadium at the corner of Detroit and Wager Road. The address of Rocky River High School is: 20951 Detroit Road, Rocky River, Ohio 44116

<sup>\*\*</sup>Played at St. Bonaventure University, Allegany, New York.

<sup>\*\*\*</sup>Played at North Ridgeville High School.

<sup>\*\*\*\*</sup>Played at Brunswick High School.