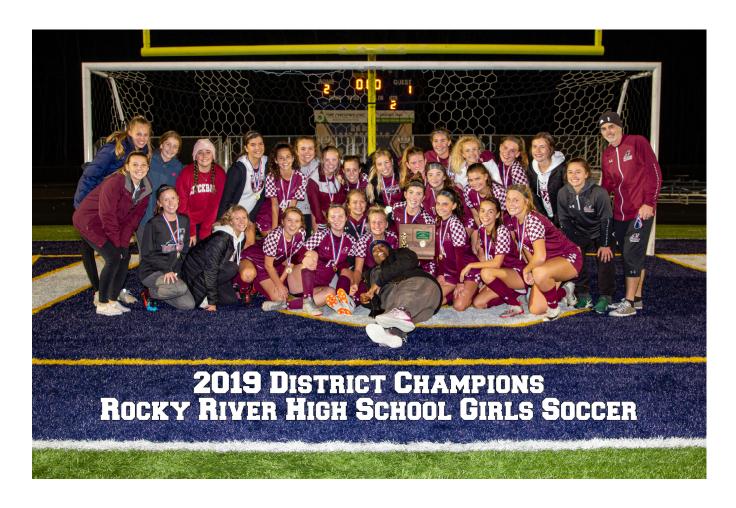

# RRGS Most Notable Achievements

2013 State Champions, D2

2013 Regional Champions (Final 4)

2011 Regional Finalists

2019 District Champions
2013 District Champions
2012 District Champions
2011 District Champions
(Sweet 16)

## A Review of the 2019 Season

The 2019 Rocky River Girls Soccer (RRGS) team (13-6-1) was the 32<sup>nd</sup> team in the history of Rocky River High School Girls Soccer. The 2019 RRGS team won the Division II, Elyria District Championship which an RRGS team has not done since the 2013 RRGS State Championship Team. The 2019 RRGS team also won the Great Lakes Conference (GLC) Championship outright (7-0-1) which was also won last year by the 2018 RRGS team.